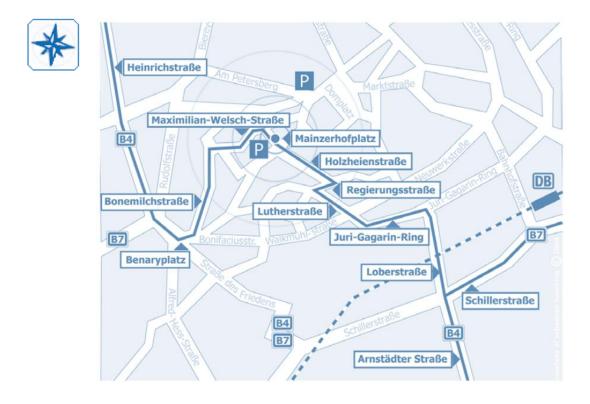

On the square in front of Erfurt main station turn left, where you will find the tram stops. Take Line 4 to Bindersleben / Flughafen and exit at Theater (8-minute journey).

**Coming from the south:** Follow the motorway A71 up to Erfurter Kreuz, then join the A4 to Dresden. At the junction Erfurt-West exit the motorway and continue to the city centre (Zentrum). From here, continue your journey as described for the other two directions.

**Coming from the east or west:** On the motorway A4, from either direction, exit at the junction Erfurt-West and continue to the city centre (Zentrum). Follow the road B4 along Arnstädter Chausee, Martin-Andersen-Nexö-Straße and Arnstädter Straße. At a big crossing with traffic lights at Schillerstraße, continue straight on into Loberstraße, thereby exiting the B4 which bends off. At the next big crossing with traffic lights turn left into Yuri-Gagarin-Ring; after about 400 m at the Karl-Marx-Platz continue straight on into Lutherstraße, then after another 200 m turn right into Regierungsstraße and then again immediately left, crossing Herrmannsplatz, and following Holzheienstraße to Mainzerhofplatz.

**Coming from the north:** Follow the motorway B4 along Hannoversche Straße and Heinrichstraße up to Benaryplatz; there turn left into Bonifaciusstraße and, after 100 m, again left into Bonemilchstraße; continue straight on for about 300 m, then turn right into Maximilian-Welsch-Straße. After another 300 m you will arrive at the square Theaterplatz.

Our Clinical Ward is situated directly opposite the theatre. There is a multistorey car park just in front of the theatre or on Domplatz (about 5 minutes to walk).