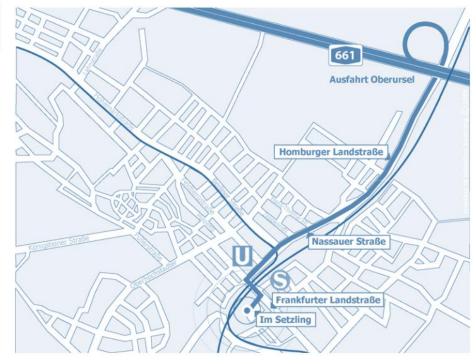

**Continue route:** Leave the A5 at Bad Homburger Kreuz and join the A661 to Bad Homburg; exit at the junction Oberursel and continue straight on to Oberursel. In Oberursel continue straight on along Homburger Landstraße / Nassauer Straße. After about 400 m cross the railway tracks after another 200 m turn left and cross the railway tracks again. Take the first road on the right (Im Setzling) and follow until the end. You can park at the parking place in front of the white office building where you will find our offices on the 1st floor.